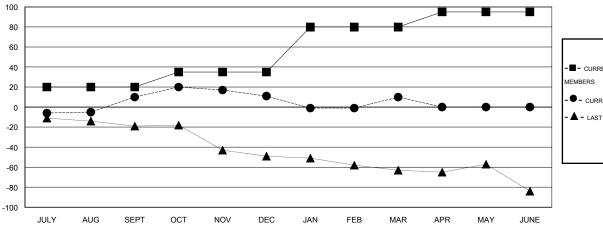

## GOALS AND ACTUAL MEMBERS CUMULATIVE

ASSESSMENT DATA

| ■-   | CURRENT YEAR GOALS FOR NEW |
|------|----------------------------|
| 1EMB | ERS                        |

- CURRENT YEAR ACTUAL MEMBERS

- ▲ - LAST YEAR ACTUAL MEMBERS